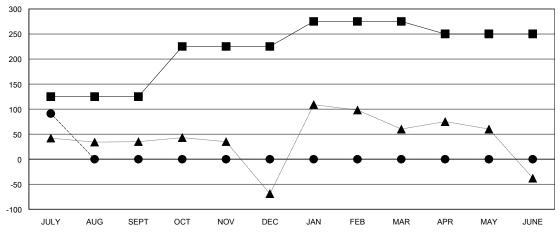

## GOALS AND ACTUAL MEMBERS CUMULATIVE

| -■-  | CURRENT YEAR GOALS FOR NEW |
|------|----------------------------|
| MEMB | EDS.                       |

- ● - CURRENT YEAR ACTUAL MEMBERS

- ▲ - LAST YEAR ACTUAL MEMBERS

## LOCATION INDIA

GMT CA 6

|                       |                  | Clubs     |                  |                       |               |                    | Members                             |                    |                  |
|-----------------------|------------------|-----------|------------------|-----------------------|---------------|--------------------|-------------------------------------|--------------------|------------------|
| RESULTS FOR 2016-2017 |                  |           |                  | RESULTS FOR 2016-2017 |               |                    |                                     |                    |                  |
| QUARTER               | NEW CLUB<br>GOAL | NEW CLUBS | DROPPED<br>CLUBS | NET<br>GAIN/LOSS      | QUARTER       | NEW MEMBER<br>GOAL | CHARTER AND<br>NEW MEMBERS<br>ADDED | DROPPED<br>MEMBERS | NET<br>GAIN/LOSS |
| JULY/AUG/SEPT         | 2                | 0         | 0                | 0                     | JULY/AUG/SEPT | 125                | 117                                 | 26                 | 91               |
| OCT/NOV/DEC           | 2                | 0         | 0                | 0                     | OCT/NOV/DEC   | 100                | 0                                   | 0                  | 0                |
| JAN/FEB/MAR           | 1                | 0         | 0                | 0                     | JAN/FEB/MAR   | 50                 | 0                                   | 0                  | 0                |
| APR/MAY/JUNE          | 0                | 0         | 0                | 0                     | APR/MAY/JUNE  | -25                | 0                                   | 0                  | 0                |