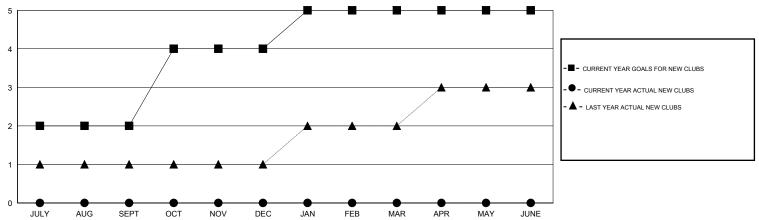

#### GOALS AND ACTUAL NEW CLUBS CUMULATIVE

## LOCATION INDIA

GMT CA 6

|                       |                  | Clubs     |                  |                       |               |                    | Members                             |                    |                  |
|-----------------------|------------------|-----------|------------------|-----------------------|---------------|--------------------|-------------------------------------|--------------------|------------------|
| RESULTS FOR 2016-2017 |                  |           |                  | RESULTS FOR 2016-2017 |               |                    |                                     |                    |                  |
| QUARTER               | NEW CLUB<br>GOAL | NEW CLUBS | DROPPED<br>CLUBS | NET<br>GAIN/LOSS      | QUARTER       | NEW MEMBER<br>GOAL | CHARTER AND<br>NEW MEMBERS<br>ADDED | DROPPED<br>MEMBERS | NET<br>GAIN/LOSS |
| JULY/AUG/SEPT         | 2                | 0         | 0                | 0                     | JULY/AUG/SEPT | 125                | 117                                 | 26                 | 91               |
| OCT/NOV/DEC           | 2                | 0         | 0                | 0                     | OCT/NOV/DEC   | 100                | 0                                   | 0                  | 0                |
| JAN/FEB/MAR           | 1                | 0         | 0                | 0                     | JAN/FEB/MAR   | 50                 | 0                                   | 0                  | 0                |
| APR/MAY/JUNE          | 0                | 0         | 0                | 0                     | APR/MAY/JUNE  | -25                | 0                                   | 0                  | 0                |